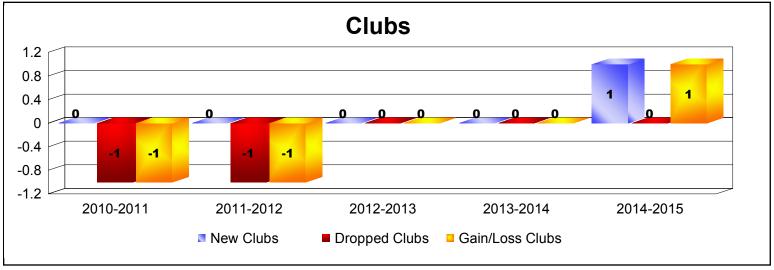

District 33 A

As of June 2015 Cumulative

| Year      | New<br>Clubs | Dropped<br>Clubs | Gain/<br>Loss<br>Clubs | New<br>Members | Charter<br>Members | Reinstate<br>Members | Transfer<br>Members | Total<br>Member<br>Added | Total<br>Members<br>Dropped | Gain/<br>Loss<br>Members |
|-----------|--------------|------------------|------------------------|----------------|--------------------|----------------------|---------------------|--------------------------|-----------------------------|--------------------------|
| 2010-2011 | 0            | -1               | -1                     | 127            | 0                  | 5                    | 3                   | 135                      | -138                        | -3                       |
| 2011-2012 | 0            | -1               | -1                     | 88             | 0                  | 4                    | 4                   | 96                       | -167                        | -71                      |
| 2012-2013 | 0            | 0                | 0                      | 117            | 0                  | 2                    | 5                   | 124                      | -121                        | 3                        |
| 2013-2014 | 0            | 0                | 0                      | 135            | 1                  | 7                    | 4                   | 147                      | -148                        | -1                       |
| 2014-2015 | 1            | 0                | 1                      | 120            | 25                 | 2                    | 3                   | 150                      | -142                        | 8                        |
| Average   | 0            | 0                | 0                      | 117            | 5                  | 4                    | 4                   | 130                      | -143                        | -13                      |