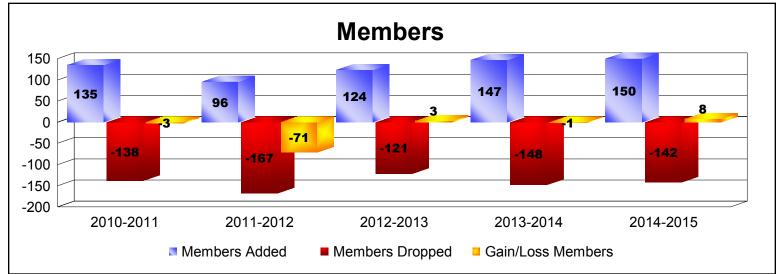

District 33 A

As of June 2015 Cumulative

| Year      | New<br>Clubs | Dropped<br>Clubs | Gain/<br>Loss<br>Clubs | New<br>Members | Charter<br>Members | Reinstate<br>Members | Transfer<br>Members | Total<br>Member<br>Added | Total<br>Members<br>Dropped | Gain/<br>Loss<br>Members |
|-----------|--------------|------------------|------------------------|----------------|--------------------|----------------------|---------------------|--------------------------|-----------------------------|--------------------------|
| 2010-2011 | 0            | -1               | -1                     | 127            | 0                  | 5                    | 3                   | 135                      | -138                        | -3                       |
| 2011-2012 | 0            | -1               | -1                     | 88             | 0                  | 4                    | 4                   | 96                       | -167                        | -71                      |
| 2012-2013 | 0            | 0                | 0                      | 117            | 0                  | 2                    | 5                   | 124                      | -121                        | 3                        |
| 2013-2014 | 0            | 0                | 0                      | 135            | 1                  | 7                    | 4                   | 147                      | -148                        | -1                       |
| 2014-2015 | 1            | 0                | 1                      | 120            | 25                 | 2                    | 3                   | 150                      | -142                        | 8                        |
| Average   | 0            | 0                | 0                      | 117            | 5                  | 4                    | 4                   | 130                      | -143                        | -13                      |